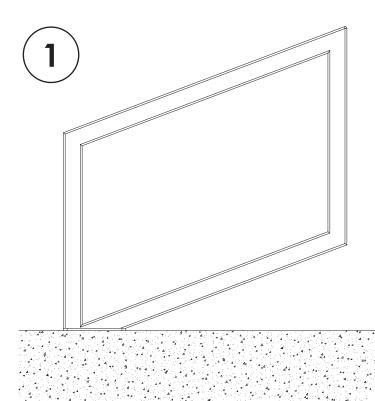

- Position bike rack
- Mark 4x hole centres through mounting holes
- Use hammer drill with 10mm masonary bit to drill marked holes minimum depth 155mm
- Clear holes with wire brush or compressed air
- Fill holes with chemset epoxy
- Insert M10 x 180mm threaded anchor bolt into each hole. Ensure between 25mm and 30mm of each anchor bolt protrudes above mounting surface
- Allow chemset epoxy to set according to manufacturer's instructions