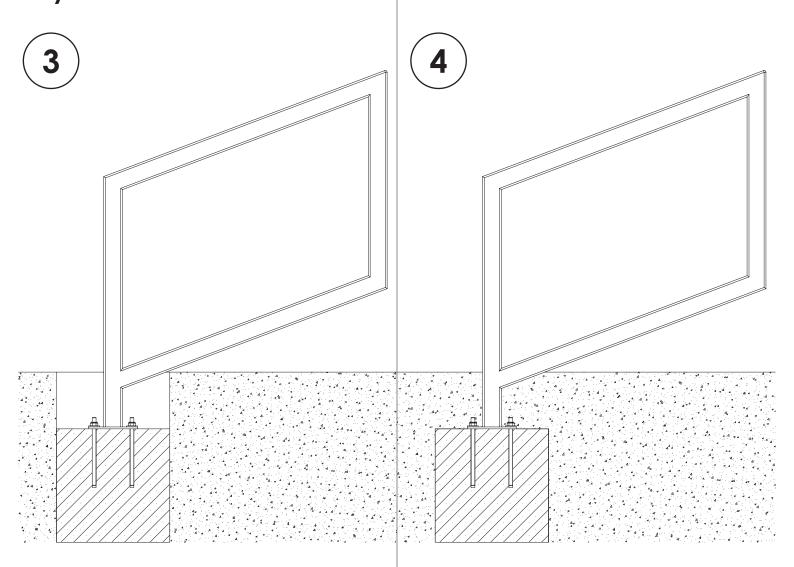

- Position bike rack
- Mark 4x hole centres through mounting holes
- Use hammer drill with 10mm masonary bit to drill marked holes minimum depth 155mm
- Clear holes with wire brush or compressed air
- Fill holes with chemset epoxy
- Insert M10 x 180mm threaded anchor bolt into each hole. Ensure between 25mm and 30mm of each anchor bolt protrudes above mounting surface
- Allow chemset epoxy to set according to manufacturer's instructions

- Place bike rack onto anchor bolts
- Bike rack to sit 150mm below FGL as shown
- Use level to ensure bike rack is vertical
- Use shims or packing washers to align bike rack correctly
- Thread 1x M10 washer and 1x M10 nylock nut onto each anchor bolt
- Use socket wrench to securely tighten M10 nylock nuts

Backfill or pave to FGL

#### Note:

- All tools and installation fixings to be supplied by contractor
- Footing to be set with mounting surface minimum
   155mm below FGL
- Footing design to be determined by site engineer based on local conditions
- Mos recommends minimum pier footing 300mm x 300mm x 400mm