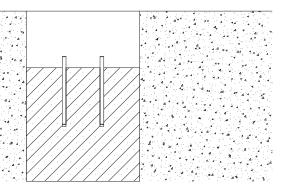

- Position bike rack
  Mark 4x hole centres through mounting holes

   Use hammer drill with 10mm masonary bit to drill marked holes minimum depth 155mm
  - Clear holes with wire brush or compressed air
  - Fill holes with chemset epoxy
  - Insert M10 x 180mm threaded anchor bolt into each hole. Ensure between 25mm and 30mm of each anchor bolt protrudes above mounting surface
  - Allow chemset epoxy to set according to manufacturer's instructions

- Place bike rack onto anchor bolts
- Thread 1x M10 washer and 1x M10 nylock nut onto each anchor bolt
- Use socket wrench to securely tighten nylock nuts

#### Note:

- All tools and installation fixings to be supplied by contractor
- Footing design to be determined by site engineer based on local conditions
- Mos recommends minimum pier footing 300mm x 300mm x 400mm