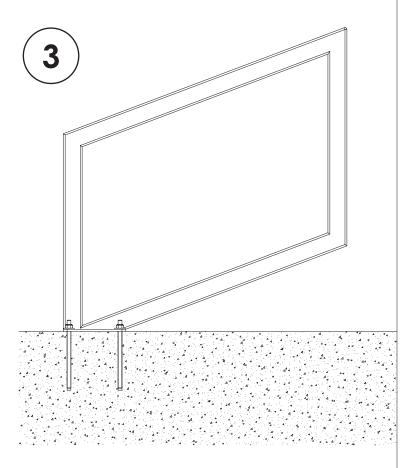

- Place bike rack onto anchor bolts
- Bike rack to sit 150mm below FGL as shown
- Use level to ensure bike rack is vertical
- Use shims or packing washers to align bike rack correctly
- Thread 1x M10 washer and 1x M10 nylock nut onto each anchor bolt
- Use socket wrench to securely tighten M10 nylock nuts

Backfill or pave to FGL