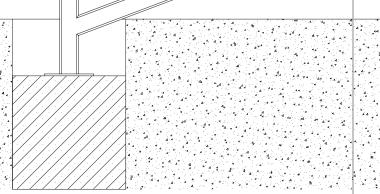

Backfill or pave to FGL

#### Note:

- All tools and installation fixings to be supplied by contractor
- Footing to be set with mounting surface minimum
   155mm below FGL
- Footing design to be determined by site engineer based on local conditions
- Mos recommends minimum pier footing 300mm x 300mm x 400mm